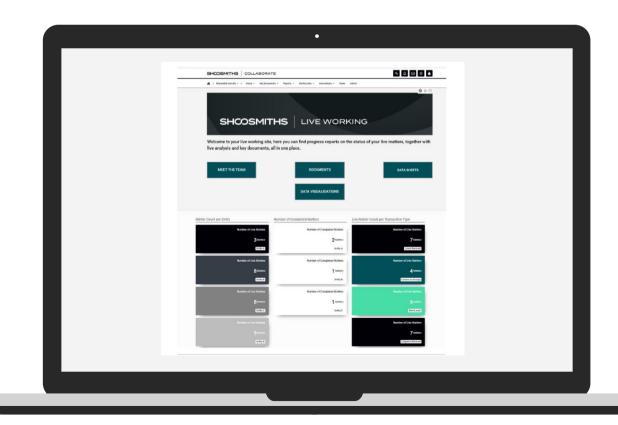

#### Live working

A contract procurement, management and exit service all delivered via Shoosmiths' innovative Live Working platform

What is it? Contract lifecycle management service delivered via Live Working:

- Online hub
- Available 24/7
- Contains all current contracts and data relating to those contracts

It is a part of <u>Shoosmiths8</u>.

Key features include: live contract database, instruction and approval management, contract key dates, golden rules and portfolio analysis, dispute tracker and various customised elements.