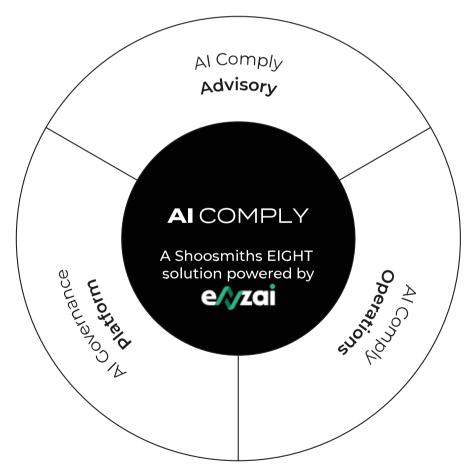

### Our solution

Our comprehensive artificial intelligence compliance solution "AI Comply", delivered through EIGHT - our award-winning connected service arm, combines expert legal advisory, cuttingedge AI governance software from leading providers Enzai, and compliance operations consultancy to provide the most complete and robust AI Compliance solution on the market.

# How it works?

AI Comply is a flexible, modular toolkit designed around three core components, which can be used individually or as a complete solution to deliver greater value. Our lawyers craft tailored policies and procedures specific to your business needs. These can then be integrated into our industry-leading governance platform, featuring interactive frameworks and live compliance dashboards, providing a single source of truth for managing compliance. With real-time updates and maintained compliance suites, you'll stay ahead of industry developments effortlessly. Finally, our expert consultants work with you to build a sustainable compliance function around these tools,

empowering your business for long-term self-sufficiency.